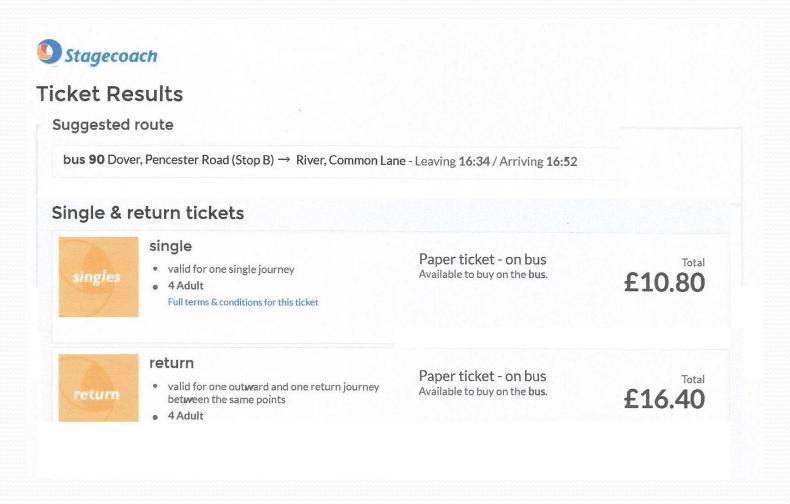

|            |           |  |  |  |
|                        |                                          |            |             |            |            |           |  |  |  |
| Prices above are       | e to the nea                             | rest Poun  | d or 10p    |            |            |           |  |  |  |

# Outcome

#### Prices base on first 2 miles

• 70 Ashford £6.40 2017

• 88 Dover £6.30 2019

• 103 Folkestone & Hythe £6.20 2012

• 137 Canterbury £6.00 2008

# Local public transport Bus's

4 people travelling in a taxi should be cheaper than 4 on a bus

(local fares)

# Lets compare prices

- Its your turn now to give me taxi prices for 4 people travelling
- I will start with Deal Drivers

# South Street to St Leonards Church



# Pencester Road to Common Lane River



# South street to Walmer Cricket ground



#### **Ticket Results**

South Street, Deal to St Richards Road, Walmer, Deal

leaving 17:00 on Sat 12 Jan

4 passengers

#### Single & return tickets



#### single

- valid for one single journey
- 4 Adult

Full terms & conditions for this ticket

Paper ticket - on bus Available to buy on the bus.

£8.80



#### return

- valid for one outward and one return journey between the same points
- 4 Adult

Full terms & conditions for this ticket

Paper ticket - on bus Available to buy on the bus.

£13.20

# Old Park Barracks to Pencester road



# The outcome

- I have given you a tariff witch is middle range of local Councils
- A taxi fare that competes with local bus service
- Plus altered the yardage to make it easier for future tariff changes

#