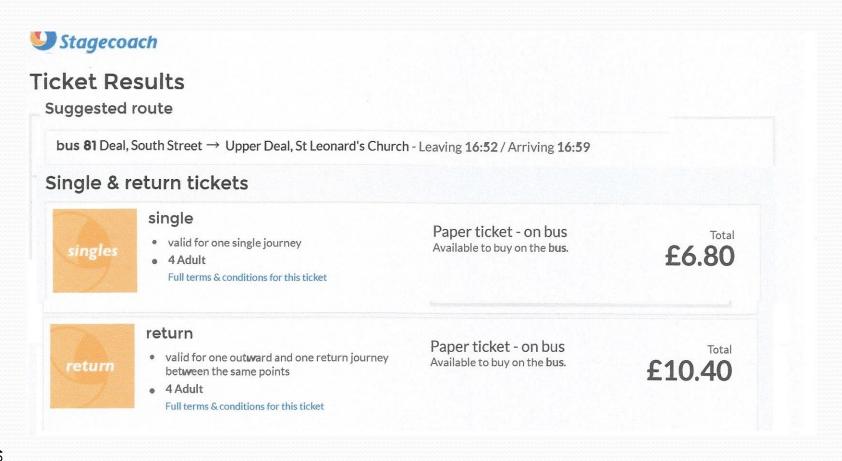

|            |             |            |            |           |  |  |  |
|                        |                                          |            |             |            |            |           |  |  |  |
| Prices above are       | e to the nea                             | rest Poun  | d or 10p    |            |            |           |  |  |  |

# Outcome

#### Prices base on first 2 miles

• 70 Ashford £6.40 2017

• 88 Dover £6.30 2019

• 103 Folkestone & Hythe £6.20 2012

• 137 Canterbury £6.00 2008

# Local public transport Bus's

4 people travelling in a taxi should be cheaper than 4 on a bus

(local fares)

# Lets compare prices

- Its your turn now to give me taxi prices for 4 people travelling
- I will start with Deal Drivers

# South Street to St Leonards Church



# Pencester Road to Common Lane River



# South street to Walmer Cricket ground



#### **Ticket Results**

South Street, Deal to St Richards Road, Walmer, Deal

leaving 17:00 on Sat 12 Jan

4 passengers

#### Single & return tickets



#### single

- valid for one single journey
- 4 Adult

Full terms & conditions for this ticket

Paper ticket - on bus Available to buy on the bus.

£8.80



#### return

- valid for one outward and one return journey between the same points
- 4 Adult

Full terms & conditions for this ticket

Paper ticket - on bus Available to buy on the bus.

£13.20

# Old Park Barracks to Pencester road



# The outcome

- I have given you a tariff witch is middle range of local Councils
- A taxi fare that competes with local bus service
- Plus altered the yardage to ma