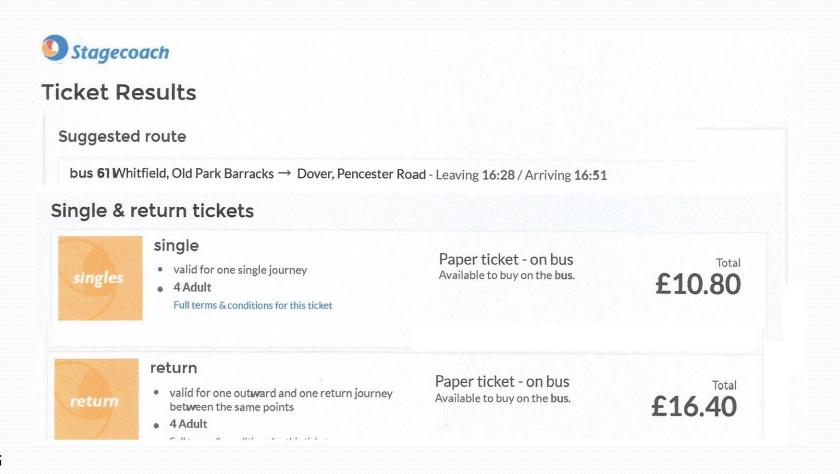

res)

# Lets compare prices

- Its your turn now to give me taxi prices for 4 people travelling
- I will start with Deal Drivers

# South Street to St Leonards Church



# Pencester Road to Common Lane River



# South street to Walmer Cricket ground



#### **Ticket Results**

South Street, Deal to St Richards Road, Walmer, Deal

leaving 17:00 on Sat 12 Jan

4 passengers

#### Single & return tickets



#### single

- valid for one single journey
- 4 Adult

Full terms & conditions for this ticket

Paper ticket - on bus Available to buy on the bus.

£8.80



#### return

- valid for one outward and one return journey between the same points
- 4 Adult

Full terms & conditions for this ticket

Paper ticket - on bus Available to buy on the bus.

£13.20

# Old Park Barracks to Pencester road



# The outcome

- I have given you a tariff witch is middle range of local Councils
- A taxi fare that competes with local bus service
- Plus altered the yardage to make it easier for future tariff changes

# •Thank you for Listening

| COLOUR CODE | IADLE       |  |
|-------------|-------------|--|
|             | COLOUR CODE |  |

**RISE IN 2018 RISE IN 2017 RISE IN 2016** 

**RISE IN 2015 RISE IN 2014 RISE IN 2013 RISE IN 2012** 

**RISE IN 2011 RISE IN 2010 RISE IN 2008** 

> **RISE IN 2007** NO SET FARE

| 12       |           |
|----------|-----------|
|          |           |
|          |           |
|          | 9         |
|          | -         |
| 10       | 9         |
|          | SN.       |
|          | no.       |
|          | -         |
|          |           |
|